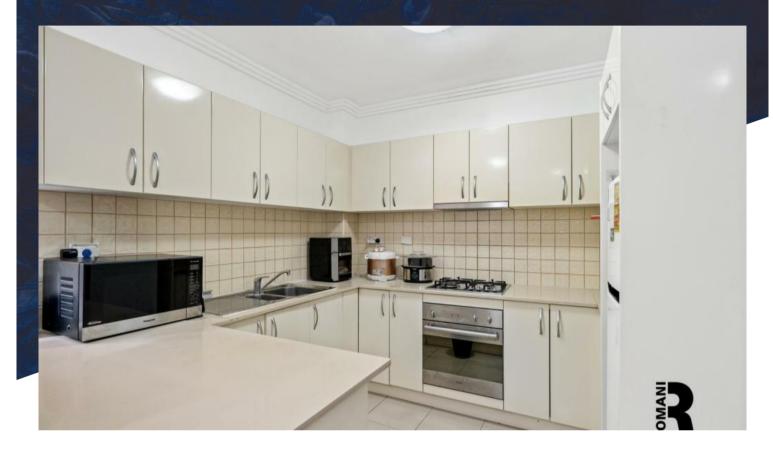

- 2 good size bedrooms all with built-ins, main bedroom with ensuite.
- open plan living with lounge and dining flowing out onto sunlit balcony
- modern kitchen with granite bench tops, stainless steel appliances & gas cooking