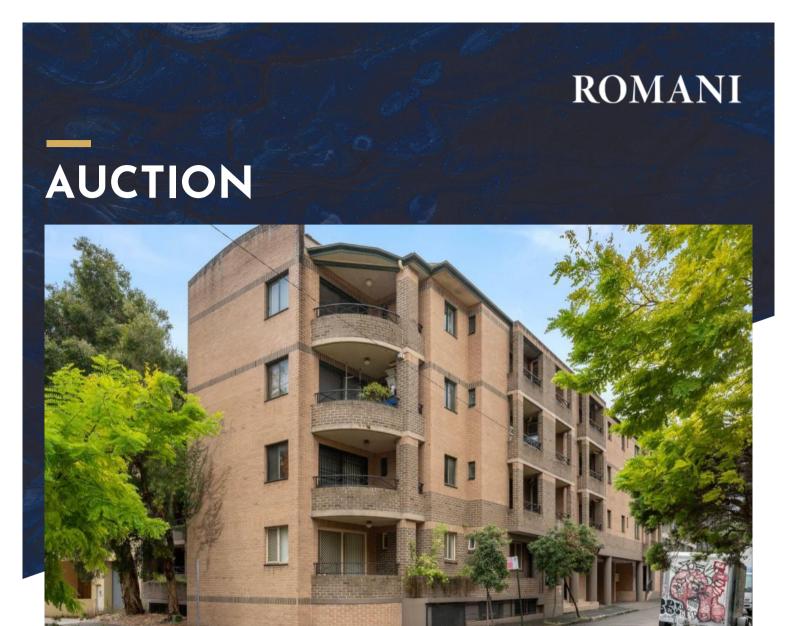

## 11/38, Dangar Pl, Chippendale

2 🖰 2 🥙 2 🗐

## Top Floor Apartment On The City Fringe

The appeal is immense for this spacious modern apartment, that enjoys a top floor setting in a popular complex. North facing with dual aspects, it couples peaceful laneway serenity with the vibrancy of it's city-fringe address.

Neatly finished throughout, it offers an exceptionally well configured floorplan with four separate balconies plus the benefit of two secure basement car spaces.

In a walk to everywhere city pocket, the apartment is handily placed mannets from Sudnov University and UTS trandy safes. Breadway r-agents.com.au